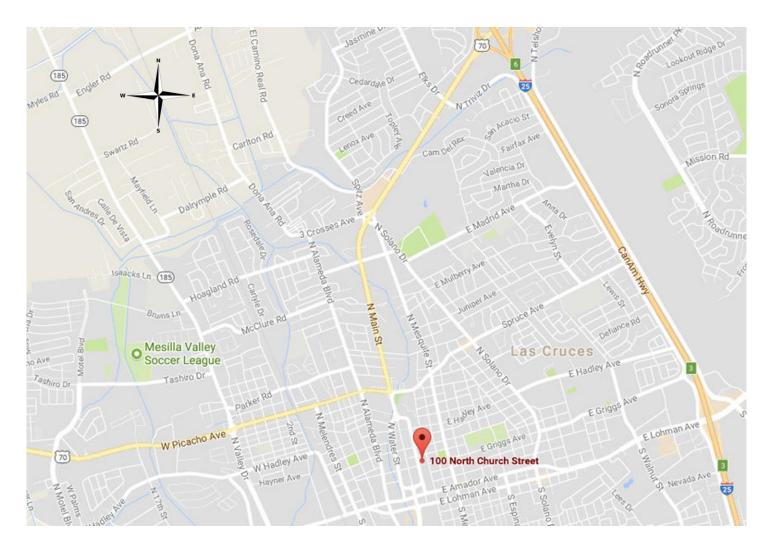

## MAP & DIRECTIONS TO COURTHOUSE

## 100 N. Church Street, Las Cruces, NM 88001

## **DIRECTIONS**:

**From I-10:** Exit on Picacho Avenue (US Hwy 70). Continue on Picacho until you reach Main Street. Turn right (south) on Main, through two lights and turn left on Griggs Avenue. The courthouse is on the northeast corner of the intersection of Griggs and Church Street.

**From I-25:** Traveling south on I-25, take the Main Street exit (US Hwy 70) and turn right (south). Continue through the major intersection at Picacho and Main, and turn left on Griggs.