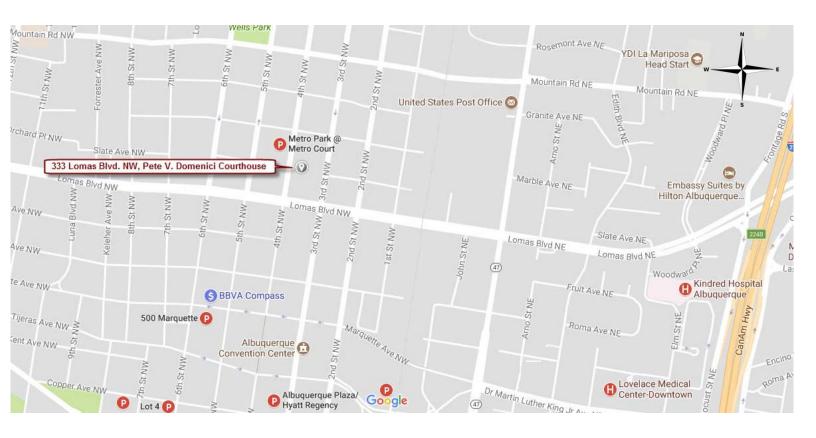

## MAP & DIRECTIONS TO COURTHOUSE

## 333 Lomas Blvd. NW, Albuquerque, NM 87102

## **DIRECTIONS**:

**From I-25:** Take the Lomas exit and turn west. **From I-40:** Traveling from the west, take the 6th Street exit or the 2nd Street Frontage Road before you get to the I-25 interchange. If traveling from the east, exit south on I-25 and take the Lomas exit. The **Pete V. Domenici U.S. Courthouse** is the light brown stone building located on the northeast corner of Lomas and 4th Street.

## **PARKING:**

Use the Metro Parking structure located across from the courthouse between Slate and Marble. The entrance is accessed by traveling north from Lomas on 5th Street. Use the 2nd public parking entrance past Slate Avenue. Bring in your parking stub to get your parking validated.